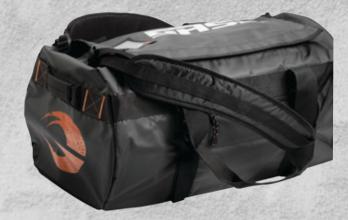

GASP DUFFELBAG XL COLORS: Black QUALITY: 420 D polyester, tarpaulin SIZES: 7 Litre RETAIL PRICE: 109.90 € / 949 SEK / \$124

GASP PRINTED TEE

COLORS: Black, Flame, Light Grey QUALITY: 100% Cotton Slub SIZES: M-XXXL RETAIL PRICE: 39.90 € / 369 SEK / \$39