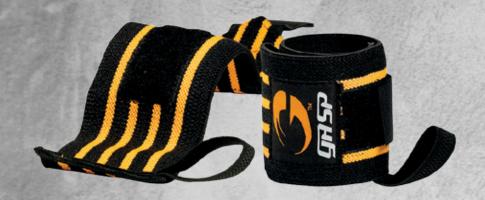

Follow us on Instagram and Facebook

f gaspofficial officialgasp

Experience gasp.nu

GASP **TOTEM + CHAIN** 

COLORS: Silver QUALITY: Silver plated SIZES: 24 Inch RETAIL PRICE: 77,90 € / 699 SEK / \$89

POWER WRIST **WRAPS** 