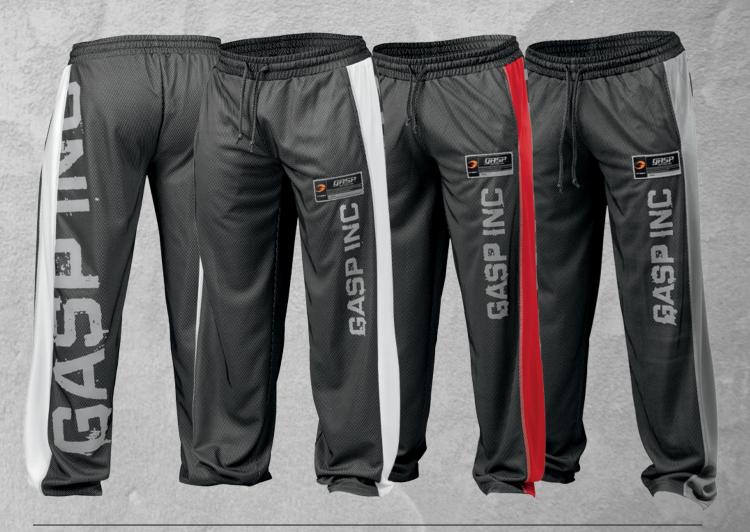

JERSEY
LOGO PANT

COLORS: Black/Grey, Grey Melange/Black
OUALITY: 100% Cotton
SIZES: S-XXL
RETAIL PRICE: 64.90 € / 599 SEK / \$64

GYM HOOD JACKET COLORS: Grey Melange, Black QUALITY: 60% Cotton, 40% Polyester SIZES: M-XXL RETAIL PRICE: 139.90 € / 1199 SEK / \$139