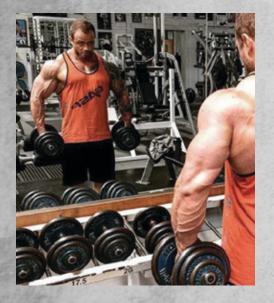

THERMAL HENLEY

COLORS: Antracite Melange, Grey Melange QUALITY: 100% Cotton SIZES: M-3XL RETAIL PRICE: 69.90 € / 649 SEK / \$69

Athlete: Branch Warren
Product: 1,2 LBS Hoodie, white

- The GASP Lifestyle -