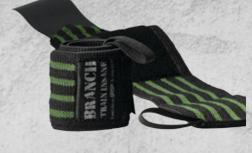

COLORS: Wash Green, Flame, Black QUALITY: 100% Cotton ROUGH SIZES: M-3XL RETAIL PRICE: 44.90 € / 399 SEK / \$44

**WRAP** 

BRANCH COLORS: Black/green QUALITY: 80% cotton, 20% elastane **18" WRIST** SIZES: Adjustable / Fits all RETAIL PRICE: 24.90 € / 199 SEK / \$24