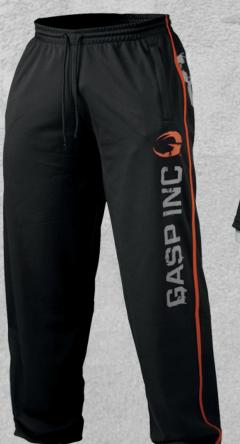

**GASP** STREET **PANT** 

COLORS: Wash Green, Wash Black QUALITY: 100% Cotton SIZES: S-XXL RETAIL PRICE: 99.90€ / 949 SEK / \$109

**GASP PRINTED** TEE

COLORS: Black, Flame, Light Grey QUALITY: 100% Cotton Slub SIZES: M-XXXL RETAIL PRICE: 39.90 € / 369 SEK / \$39