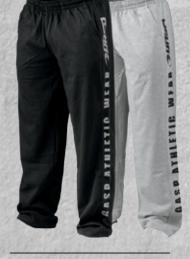

JERSEY
LOGO PANT

COLORS: Black/Grey, Grey Melange/Black
OUALITY: 100% Cotton
SIZES: S-XXL
RETAIL PRICE: 64.90 € / 599 SEK / \$64

GYM HOOD JACKET COLORS: Grey Melange, Black QUALITY: 60% Cotton, 40% Polyester SIZES: M-XXL RETAIL PRICE: 139.90 € / 1199 SEK / \$139