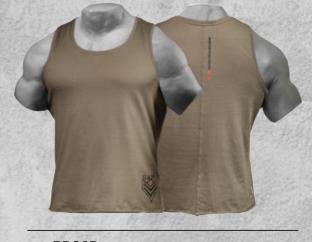

## **SPRING/SUMMER 2016**

1.2 LBS HOODIE

COLORS: White, Black QUALITY: 80% Cotton, 20% Polyester SIZES: M-3XL RETAIL PRICE: 149.90 € / 1399 SEK / \$149

**BROAD** STREET TANK

COLORS: Wash green, Wash black, White QUALITY: 100% Cotton SIZES: S-XXL RETAIL PRICE: 34.90 € / 349 SEK / \$34