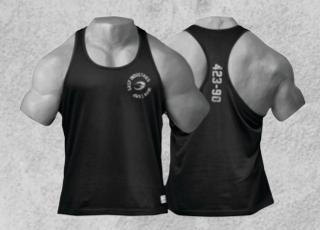

f gaspofficial
officialgasp

Experience gasp.nu

**GASP** T-BACK COLORS: Grey Melange, Antrocite Melange QUALITY: 28% Cotton, 67% Polyester, 5% Elastane (Grey), 18% Cotton, 77% Polyester, 5% Elastane (Antrocite) SIZES: S-XXL