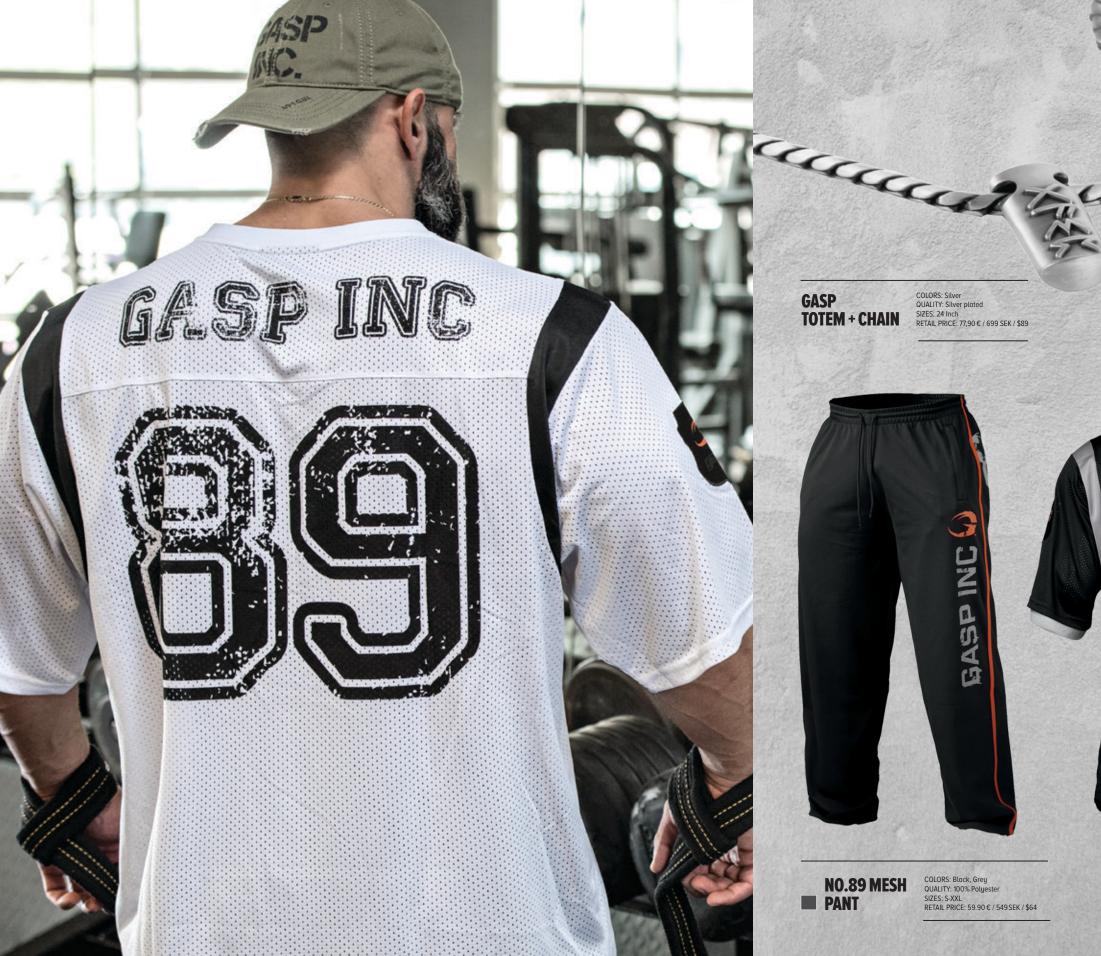

Follow us on Instagram and Facebook

f gaspofficial officialgasp

Experience gasp.nu

GASP **TOTEM + CHAIN** 

COLORS: Silver QUALITY: Silver plated SIZES: 24 Inch RETAIL PRICE: 77,90 € / 699 SEK / \$89

POWER WRIST **WRAPS** 

COLORS: Black QUALITY: 100% Cotton canvas SIZES: 58 cm x 4,5 cm (23 x 1 ¾ ") RETAIL PRICE: 21,90 € / 199 SEK / \$24

NO.89 MESH PANT

COLORS: Black, Grey QUALITY: 100% Polyester SIZES: S-XXL RETAIL PRICE: 59.90 € / 549 SEK / \$64

**GASP FOOTBALL JERSEY** 

COLORS: White, Black QUALITY: 100% Polyester (raschel fabricat inserts) SIZES: M-3XL RETAIL PRICE: 79.90 € / 749 SEK / \$79