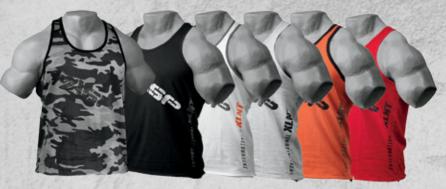

COLORS: Black, White, Grey Melange, Flame, Chili Red QUALITY: 100% Cotton SIZES: S-XXL RETAIL PRICE: 29.90 € / 299 SEK / \$29

DIVISION **TANK** 

COLORS: Black/Flame, Wash Khaki, Grey Melange/Black QUALITY: 90% Cotton, 10% Polyester RETAIL PRICE: 29.90 € / 299 SEK / \$29