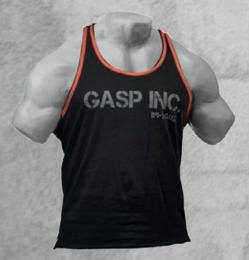

estination

(A) DESTINATION DALLASTEXAS

HARDCORE WRIST **WRAPS** 

COLORS: Black QUALITY: 80% cotton, 20% elastane SIZES: Adjustable – one size fits all RETAIL PRICE: 19.90 € / 169 SEK / \$19

**GASP** RIBBED TEE