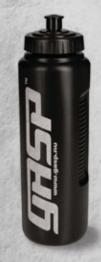

**GASP** BOTTLE COLORS: Black QUALITY: HDPE Polyethylene plastic SIZES: 1 Litre RETAIL PRICE: 4.90 € / 49 SEK / \$6

**SLEEVELESS** 

COLORS: Black, Flame QUALITY: 100% Polyester MESH TANK SIZES: S-XXL
RETAIL PRICE: 59.90 € / 599 SEK / \$59