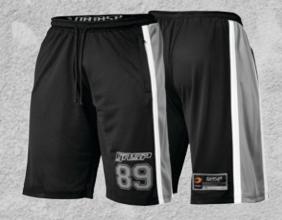

COLORS: Black QUALITY: 100% Cotton canvas SIZES: 58 cm x 4,5 cm (23 x 1 ¾ ") RETAIL PRICE: 21,90 € / 199 SEK / \$24

NO.89 MESH PANT

COLORS: Black, Grey QUALITY: 100% Polyester SIZES: S-XXL RETAIL PRICE: 59.90 € / 549 SEK / \$64