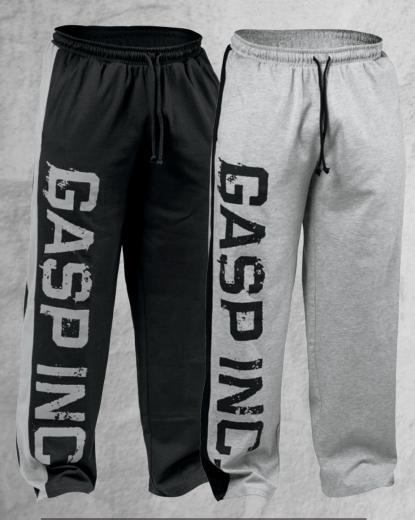

JERSEY
LOGO PANT

COLORS: Black/Grey, Grey Melange/Black
OUALITY: 100% Cotton
SIZES: S-XXL
RETAIL PRICE: 64.90 € / 599 SEK / \$64

GYM HOOD JACKET COLORS: Grey Melange, Black QUALITY: 60% Cotton, 40% Polyester SIZES: M-XXL RETAIL PRICE: 139.90 € / 1199 SEK / \$139