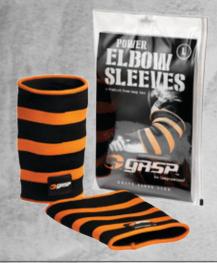

**GASP RAW MESH SHORTS** 

COLORS: Black/Grey QUALITY: 100% Polyester Mesh SIZES: M-XXL RETAIL PRICE: 44.90€ / 399SEK

Follow us on Instagram and Facebook

f gaspofficial

officialgasp Experience gasp.nu

POWER ELBOW SLEEVES COLORS: Black/flame QUALITY: 75% polyester, 25% elastane SIZES: M-3 XL RETAIL PRICE: 49.90 € / 449 SEK / \$59