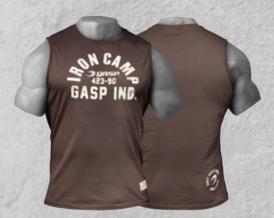

COLORS: Khaki Green, Black, Grey QUALITY: 80% Cotton, 20% Polyester RETAIL PRICE: 79.90 € / 749 SEK / \$79

TEE

ROUGH COLORS: Wash Black, Wash Green QUALITY: 100% Combed Cotton SIZES: M-3XL RETAIL PRICE: 49.90 € / 449 SEK / \$49