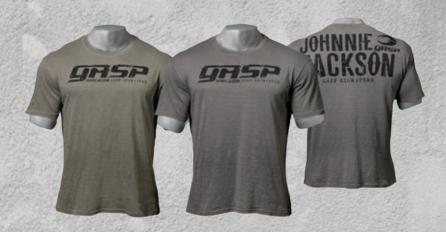

**GASP** STREET **PANT** 

COLORS: Wash Green, Wash Black QUALITY: 100% Cotton SIZES: S-XXL RETAIL PRICE: 99.90€ / 949 SEK / \$109

**GASP PRINTED** TEE

COLORS: Black, Flame, Light Grey QUALITY: 100% Cotton Slub SIZES: M-XXXL RETAIL PRICE: 39.90 € / 369 SEK / \$39