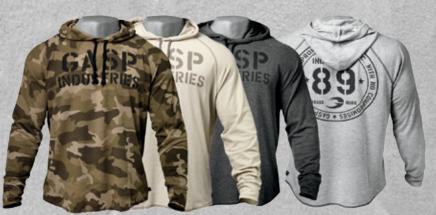

ram and Experience gasp.nu



HEAVY KNITTED HAT

COLORS: Black, Metal QUALITY: 100% Cotton SIZES: One Size RETAIL PRICE: 29.90€/299 SEK/\$34



GASP KNEE **WRAPS**  COLORS: Black/yellow QUALITY: 80% cotton, 20% elastane SIZES: 2m (78 inches) RETAIL PRICE: 119.90 € / 1099 SEK / \$129 PANT

BASIC COLORS: Grey, Black QUALITY: 100% Polyester MESH SIZES: S-XXL RETAIL PRICE: 54.90 € / 499 SEK / \$49



PRO **MESH SHORTS**  COLORS: Black, Grey QUALITY: 100% Polyester Mesh SIZES: S-XXL RETAIL PRICE: 44.90 € / 399 SEK / \$44 **RAGLAN** LONG SLEEVE TEE

COLORS: Dark Grey, Grey Melange, White/Grey Melange QUALITY: 30% Cotton, 70% Polyester SIZES: M-3XL
RETAIL PRICE: 49.90 € / 499 SEK / \$49



GASP T-BACK

COLORS: Black, White QUALITY: 100% Cotton SIZES: S-XXL RETAIL PRICE: 24.90 € / 249 SEK / \$24



**LONG SLEEVE THERMAL** HOODIE



COLORS: Green Camo Print, Cement, Antracite Melange, Grey Melange QUALITY: 60% Cotton, 40% Polyester RETAIL PRICE: 69.90 € / 649 SEK / \$69 Details: No back print on Green Camo



LEATHER KEYBAND COLORS: Brown leather QUALITY: 100% Cowleather RETAIL PRICE: 19.90 € / 169 SEK / \$22 COLORS: Wash Green, Black QUALITY: 100% Cotton twill SIZES: S/M L/XL RETAIL PRICE: 34.90 € / 349 SEK / \$39

GASP CHAIN NECKLACE

COLORS: Steel grey QUALITY: Stainless steel SIZES: 60 CM RETAIL PRICE: 66.90 € / 599 SEK / \$74



MAX STREET DENIM COLORS: Tinted Blue QUALITY: 99% Cotton, 1% Lycra SIZES: S-XXL RETAIL PRICE: 119.90 € / 1199SEK / \$129

THERMAL HENLEY

COLORS: Antracite Melange, Grey Melange QUALITY: 100% Cotton SIZES: M-3XL RETAIL PRICE: 69.90 € / 649 SEK / \$69