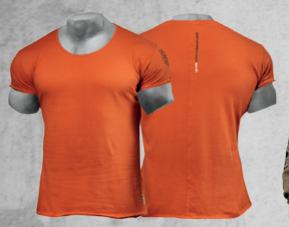

hin the iron sport.

A hardcore facility made to support the fitness industry and its top athletes who call an environment like ...destination their home. Under one roof you will find an open-door concept that welcomes you to the fitness world and all of your training needs. The GASP/Better Bodies brands and ...destination gym, along with its supporters, provides a unique place that relies upon each of its members, as a family, to excel and grow within the iron sport.



estination





(A) DESTINATION DALLASTEXAS



HARDCORE WRIST **WRAPS** 

COLORS: Black QUALITY: 80% cotton, 20% elastane SIZES: Adjustable – one size fits all RETAIL PRICE: 19.90 € / 169 SEK / \$19



**GASP** RIBBED TEE

COLORS: Grey Camo QUALITY: 95% Cotton, 5% Lycra SIZES: M-XXL RETAIL PRICE: 54.90 € / 499 SEK / \$59



TEE

COLORS: Flame, White, Wash black QUALITY: 100% Cotton RETAIL PRICE: 449€ / 349 SEK / \$44



GYM HOOD COLORS: Khaki Green, Black QUALITY: 80% Cotton, 20% Polyester -2x2 Cotton/Lycra Rib RETAIL PRICE: 149.90 € / 1299 SEK / \$149



COLORS: Khaki Green, Black, Grey QUALITY: 80% Cotton, 20% Polyester RETAIL PRICE: 79.90 € / 749 SEK / \$79



TEE

ROUGH COLORS: Wash Black, Wash Green QUALITY: 100% Combed Cotton SIZES: M-3XL RETAIL PRICE: 49.90 € / 449 SEK / \$49



**GASP TIGHTS** 

COLORS: Black QUALITY: 91% Polyamide, 9% Lycra SIZES: S-XL RETAIL PRICE: 39.90 € / 349 SEK / \$39







**THERMAL SHORTS** 

COLORS: Asphalt, Grey Melange, Green Camo QUALITY: 60% Cotton, 40% Polyester SIZES: S-XXL RETAIL PRICE: 54.90 € / 549 SEK / \$54



SLUB TANK

RETAIL PRICE: 39.90 € / 349 SEK / \$39