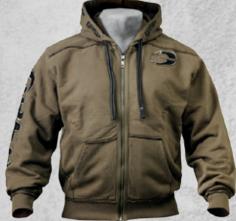

JERSEY
LOGO PANT

COLORS: Black/Grey, Grey Melange/Black
OUALITY: 100% Cotton
SIZES: S-XXL
RETAIL PRICE: 64.90 € / 599 SEK / \$64

GYM HOOD JACKET COLORS: Grey Melange, Black QUALITY: 60% Cotton, 40% Polyester SIZES: M-XXL RETAIL PRICE: 139.90 € / 1199 SEK / \$139