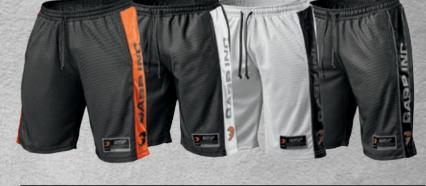

COLORS: Black QUALITY: 100% Cotton canvas SIZES: 58 cm x 4,5 cm (23 x 1 ¾ ") RETAIL PRICE: 21,90 € / 199 SEK / \$24

NO.89 MESH PANT

COLORS: Black, Grey QUALITY: 100% Polyester SIZES: S-XXL RETAIL PRICE: 59.90 € / 549 SEK / \$64