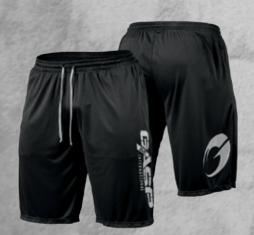

LIGHT SHORTS

COLORS: Black, Dark grey QUALITY: 100% Polyester WEIGHT SIZES: S-XXL
RETAIL PRICE: 34.90€/349 SEK/\$34

f gaspofficial Follow us on officialgasp Instagram and Experience gasp.nu

HEAVY KNITTED HAT