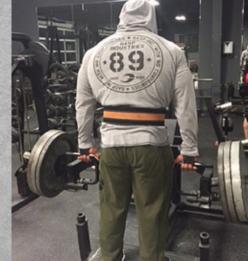

COLORS: Black QUALITY: 100% Cotton canvas SIZES: 58 cm x 4,5 cm (23 x 1 ¾ ") RETAIL PRICE: 21,90 € / 199 SEK / \$24

NO.89 MESH PANT

COLORS: Black, Grey QUALITY: 100% Polyester SIZES: S-XXL RETAIL PRICE: 59.90 € / 549 SEK / \$64