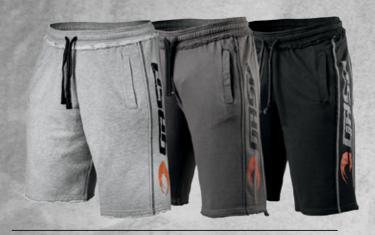

BASIC COLORS: Grey, Black QUALITY: 100% Polyester MESH SIZES: S-XXL RETAIL PRICE: 54.90 € / 499 SEK / \$49

PRO **MESH SHORTS**  COLORS: Black, Grey QUALITY: 100% Polyester Mesh SIZES: S-XXL RETAIL PRICE: 44.90 € / 399 SEK / \$44 **RAGLAN** LONG SLEEVE TEE