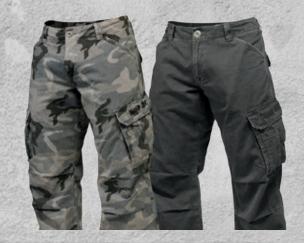

GASP ARMY PANT COLORS: Grey Camo, Wash Black QUALITY: 100% Cotton, Heavy Washed SIZES: S-XXL RETAIL PRICE: 99.90 € / 949 SEK / \$99

GASP ARMY SHORTS COLORS: Grey Camo, Wash Black, Wash Green QUALITY: 100% Cotton, Heavy Washed SIZES: S-XXL RETAIL PRICE: 79.90 € / 749 SEK / \$89