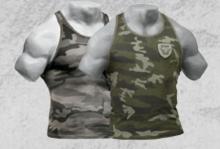

## **SPRING/SUMMER 2016**

1.2 LBS HOODIE

COLORS: White, Black QUALITY: 80% Cotton, 20% Polyester SIZES: M-3XL RETAIL PRICE: 149.90 € / 1399 SEK / \$149

**BROAD** STREET TANK

COLORS: Wash green, Wash black, White QUALITY: 100% Cotton SIZES: S-XXL RETAIL PRICE: 34.90 € / 349 SEK / \$34