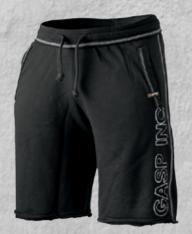

CANVAS KEY-**BAND** 

COLORS: Black QUALITY: 100% Cotton canvas RETAIL PRICE: 8.90 € / 79 SEK / \$10

DIVISION

COLORS: Black, Grey- Melange QUALITY: 80% Cotton, 20% Polyester SWEATSHORTS SIZES: S-XXL RETAIL PRICE: 54.90€ / 499SEK / \$54