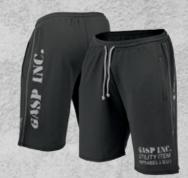

SLUB TANK

RETAIL PRICE: 39.90 € / 349 SEK / \$39

HARD-CORE BEANIE COLORS: Black QUALITY: 70% acrylic, 30% wool SIZES: One size RETAIL PRICE: 32.90 € / 299 SEK / \$36

UTILITY ITEM

979P

**THERMAL** GYM **SWEATER** 