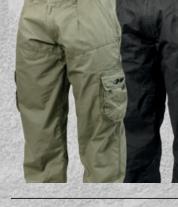

**GASP** STREET **PANT** 

COLORS: Wash Green, Wash Black QUALITY: 100% Cotton SIZES: S-XXL RETAIL PRICE: 99.90€ / 949 SEK / \$109

**GASP PRINTED** TEE

COLORS: Black, Flame, Light Grey QUALITY: 100% Cotton Slub SIZES: M-XXXL RETAIL PRICE: 39.90 € / 369 SEK / \$39