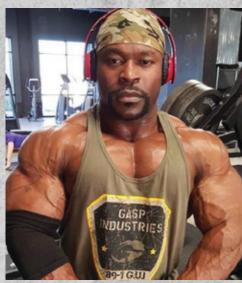

## **SPRING/SUMMER 2016**

1.2 LBS HOODIE

COLORS: White, Black QUALITY: 80% Cotton, 20% Polyester SIZES: M-3XL RETAIL PRICE: 149.90 € / 1399 SEK / \$149

**BROAD** STREET TANK

COLORS: Wash green, Wash black, White QUALITY: 100% Cotton SIZES: S-XXL RETAIL PRICE: 34.90 € / 349 SEK / \$34