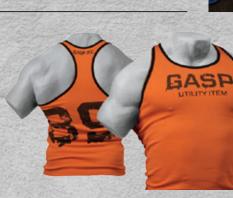

SLUB TANK

RETAIL PRICE: 39.90 € / 349 SEK / \$39

HARD-CORE BEANIE COLORS: Black QUALITY: 70% acrylic, 30% wool SIZES: One size RETAIL PRICE: 32.90 € / 299 SEK / \$36

UTILITY ITEM

979P

**THERMAL** GYM **SWEATER** 