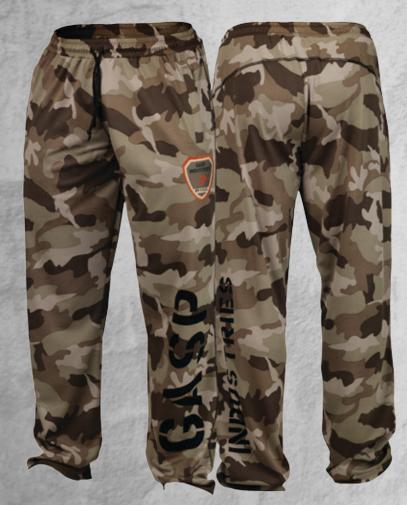

GASP ARMY PANT COLORS: Grey Camo, Wash Black QUALITY: 100% Cotton, Heavy Washed SIZES: S-XXL RETAIL PRICE: 99.90 € / 949 SEK / \$99

GASP ARMY SHORTS COLORS: Grey Camo, Wash Black, Wash Green QUALITY: 100% Cotton, Heavy Washed SIZES: S-XXL RETAIL PRICE: 79.90 € / 749 SEK / \$89