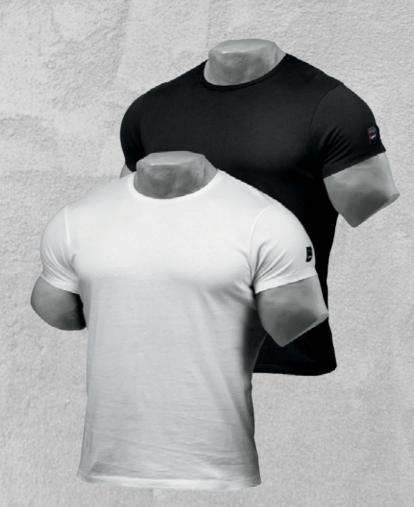

COLORS: White, Black QUALITY: 100% Cotton SIZES: M-3XL RETAIL PRICE: 29.90 € / 299 SEK / \$29

**GASP** 

TEE

**JERSEY** 

**GASP BELT** 

COLORS: Whashed Khaki, Black SIZES: 130 CM (51 INCH) RETAIL PRICE: 29.90 € / 299 SEK / \$34