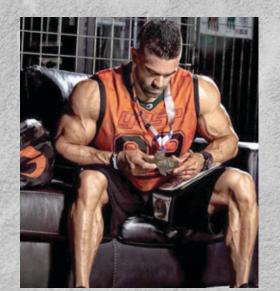

**GASP FOOTBALL JERSEY** 

COLORS: White, Black QUALITY: 100% Polyester (raschel fabricat inserts) SIZES: M-3XL RETAIL PRICE: 79.90 € / 749 SEK / \$79