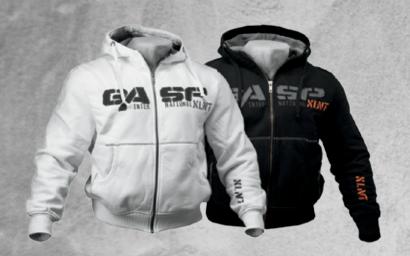

## **SPRING/SUMMER 2016**

1.2 LBS HOODIE

COLORS: White, Black QUALITY: 80% Cotton, 20% Polyester SIZES: M-3XL RETAIL PRICE: 149.90 € / 1399 SEK / \$149

**BROAD** STREET TANK

COLORS: Wash green, Wash black, White QUALITY: 100% Cotton SIZES: S-XXL RETAIL PRICE: 34.90 € / 349 SEK / \$34