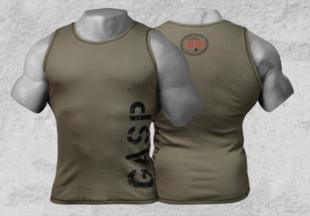

## **SPRING/SUMMER 2016**

1.2 LBS HOODIE

COLORS: White, Black QUALITY: 80% Cotton, 20% Polyester SIZES: M-3XL RETAIL PRICE: 149.90 € / 1399 SEK / \$149

**BROAD** STREET TANK

COLORS: Wash green, Wash black, White QUALITY: 100% Cotton SIZES: S-XXL RETAIL PRICE: 34.90 € / 349 SEK / \$34