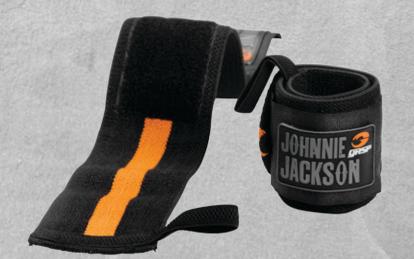

Follow us on Instagram and Facebook

f gaspofficial officialgasp

Experience gasp.nu

GASP **TOTEM + CHAIN** 

COLORS: Silver QUALITY: Silver plated SIZES: 24 Inch RETAIL PRICE: 77,90 € / 699 SEK / \$89

POWER WRIST **WRAPS** 