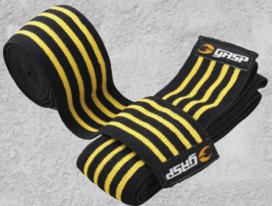

COLORS: Black, Metal QUALITY: 100% Cotton SIZES: One Size RETAIL PRICE: 29.90€/299 SEK/\$34

GASP KNEE **WRAPS**  COLORS: Black/yellow QUALITY: 80% cotton, 20% elastane SIZES: 2m (78 inches) RETAIL PRICE: 119.90 € / 1099 SEK / \$129 PANT