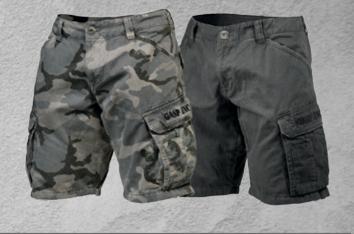

GASP ARMY PANT COLORS: Grey Camo, Wash Black QUALITY: 100% Cotton, Heavy Washed SIZES: S-XXL RETAIL PRICE: 99.90 € / 949 SEK / \$99

GASP ARMY SHORTS COLORS: Grey Camo, Wash Black, Wash Green QUALITY: 100% Cotton, Heavy Washed SIZES: S-XXL RETAIL PRICE: 79.90 € / 749 SEK / \$89