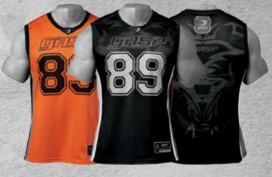

**GASP FOOTBALL JERSEY** 

COLORS: White, Black QUALITY: 100% Polyester (raschel fabricat inserts) SIZES: M-3XL RETAIL PRICE: 79.90 € / 749 SEK / \$79