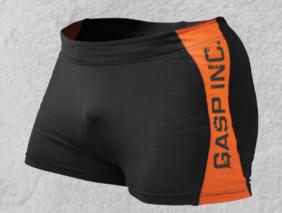

LOGO HOTPANT

COLORS: Black QUALITY: 91% Polyamide, 9% Elastane SIZES: S-XL RETAIL PRICE: 39.90 € / 349 SEK / \$39

GASP **POWER** BELT

COLORS: Black/Flame QUALITY: 100% Leather SIZES: M – 3XL: M: 30 – 37 RETAIL PRICE: 119.90 € / 1099 SEK / \$139