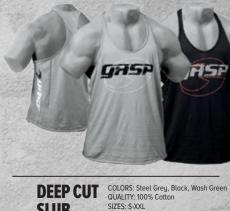

SLUB TANK

RETAIL PRICE: 39.90 € / 349 SEK / \$39

HARD-CORE BEANIE COLORS: Black QUALITY: 70% acrylic, 30% wool SIZES: One size RETAIL PRICE: 32.90 € / 299 SEK / \$36

UTILITY ITEM

979P

**THERMAL** GYM **SWEATER** 