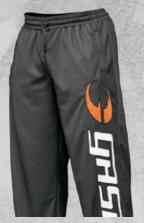

**MESH PANT** 

TEE

Facebook

STREET
VINTAGE

COLORS: Black, Wash green, Metal
OUALITY: 100% Cotton

SIZES: S-XXL
RETAIL PRICE: 29.90 € / 299 SEK / \$29

UTILITY RIB T-BACK

COLORS: Green Camo, Grey camo QUALITY: 95% Cotton, 5% Lycra SIZES: S-XI RETAIL PRICE: 49.90 € / 499 SEK / \$49