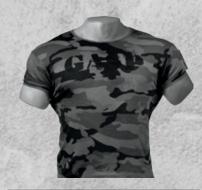

**GASP** STREET **PANT** 

COLORS: Wash Green, Wash Black QUALITY: 100% Cotton SIZES: S-XXL RETAIL PRICE: 99.90€ / 949 SEK / \$109

**GASP PRINTED** TEE

COLORS: Black, Flame, Light Grey QUALITY: 100% Cotton Slub SIZES: M-XXXL RETAIL PRICE: 39.90 € / 369 SEK / \$39