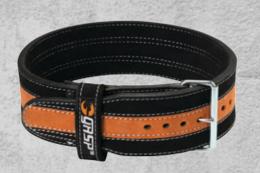

LOGO HOTPANT

COLORS: Black QUALITY: 91% Polyamide, 9% Elastane SIZES: S-XL RETAIL PRICE: 39.90 € / 349 SEK / \$39

GASP **POWER** BELT

COLORS: Black/Flame QUALITY: 100% Leather SIZES: M – 3XL: M: 30 – 37 RETAIL PRICE: 119.90 € / 1099 SEK / \$139