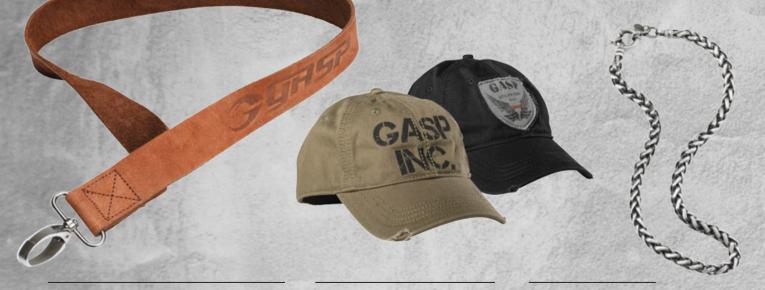

LEATHER KEYBAND COLORS: Brown leather QUALITY: 100% Cowleather RETAIL PRICE: 19.90 € / 169 SEK / \$22 COLORS: Wash Green, Black QUALITY: 100% Cotton twill SIZES: S/M L/XL RETAIL PRICE: 34.90 € / 349 SEK / \$39

GASP CHAIN NECKLACE

COLORS: Steel grey QUALITY: Stainless steel SIZES: 60 CM RETAIL PRICE: 66.90 € / 599 SEK / \$74

MAX STREET DENIM COLORS: Tinted Blue QUALITY: 99% Cotton, 1% Lycra SIZES: S-XXL RETAIL PRICE: 119.90 € / 1199SEK / \$129