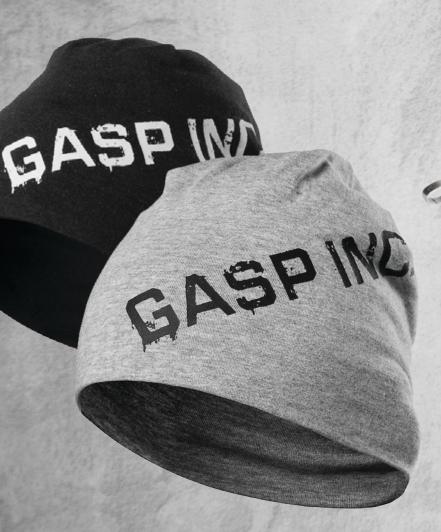

**GASP JERSEY** BEANIE

COLORS: Black, Grey- Melange QUALITY: 95% cotton, 5% Lycra SIZES: One size RETAIL PRICE: 19.90€ / 169SEK / \$22

LOGO

GYM

T-BACK

COLORS: Dark Camo, Black QUALITY: 100% Cotton twill SIZES: One size RETAIL PRICE: 29.90 € / 299 SEK / \$34