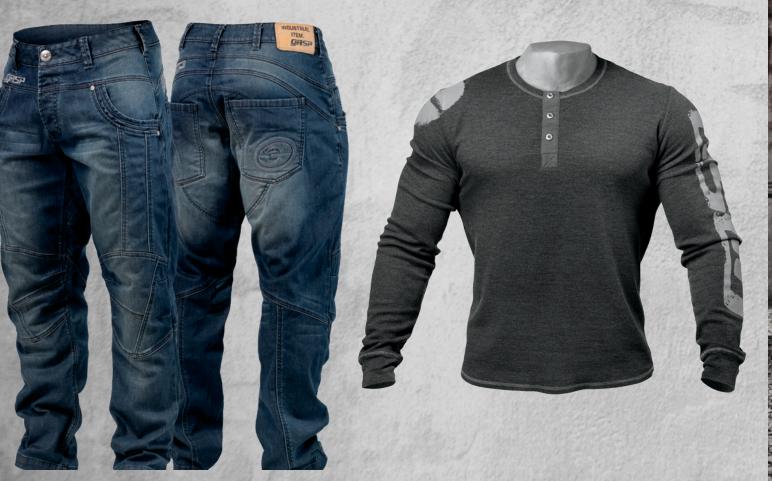

GASP CHAIN NECKLACE

COLORS: Steel grey QUALITY: Stainless steel SIZES: 60 CM RETAIL PRICE: 66.90 € / 599 SEK / \$74

MAX STREET DENIM COLORS: Tinted Blue QUALITY: 99% Cotton, 1% Lycra SIZES: S-XXL RETAIL PRICE: 119.90 € / 1199SEK / \$129