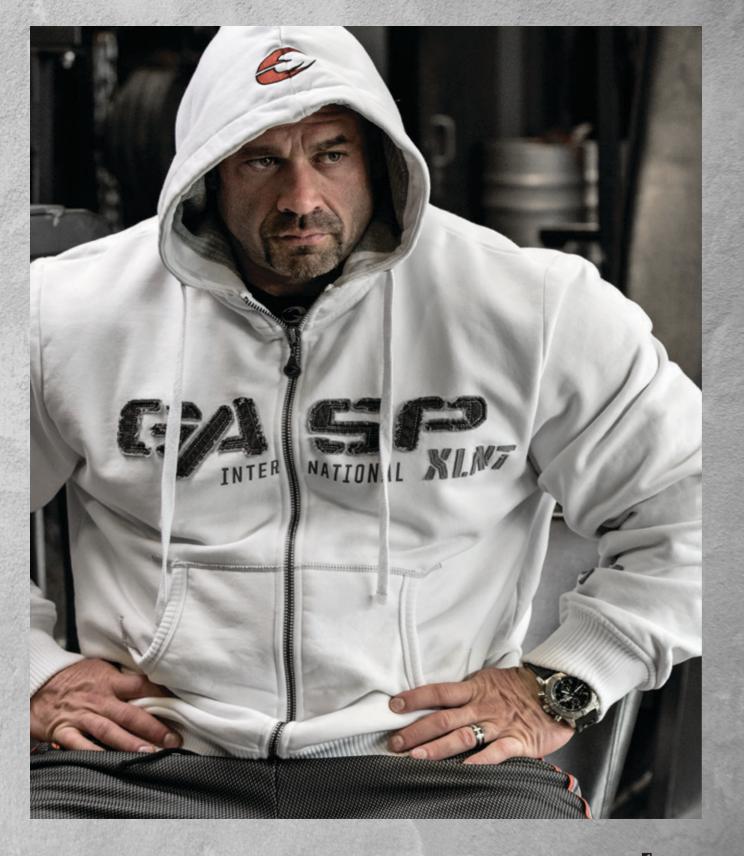

## **SPRING/SUMMER 2016**

1.2 LBS HOODIE

COLORS: White, Black QUALITY: 80% Cotton, 20% Polyester SIZES: M-3XL RETAIL PRICE: 149.90 € / 1399 SEK / \$149

**BROAD** STREET TANK

COLORS: Wash green, Wash black, White QUALITY: 100% Cotton SIZES: S-XXL RETAIL PRICE: 34.90 € / 349 SEK / \$34

THERMAL HENLEY

COLORS: Antracite Melange, Grey Melange QUALITY: 100% Cotton SIZES: M-3XL RETAIL PRICE: 69.90 € / 649 SEK / \$69

Athlete: Branch Warren
Product: 1,2 LBS Hoodie, white

- The GASP Lifestyle -