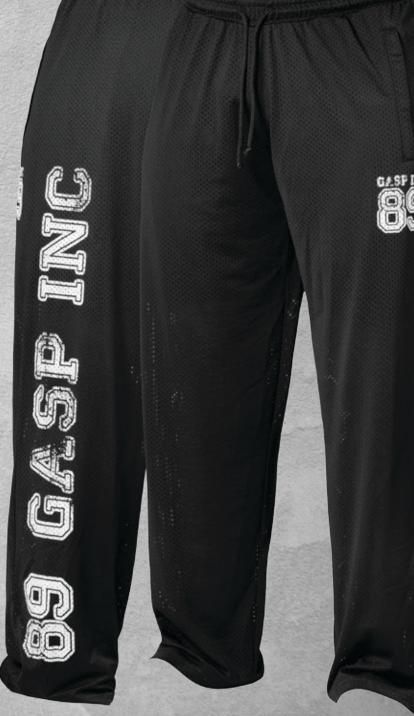

COLORS: Black QUALITY: 100% Cotton canvas SIZES: 58 cm x 4,5 cm (23 x 1 ¾ ") RETAIL PRICE: 21,90 € / 199 SEK / \$24

NO.89 MESH PANT

COLORS: Black, Grey QUALITY: 100% Polyester SIZES: S-XXL RETAIL PRICE: 59.90 € / 549 SEK / \$64