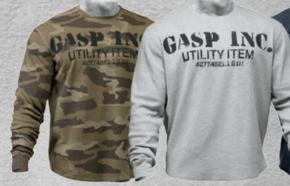

COLORS: Khaki Green, Black, Grey QUALITY: 80% Cotton, 20% Polyester RETAIL PRICE: 79.90 € / 749 SEK / \$79

TEE

ROUGH COLORS: Wash Black, Wash Green QUALITY: 100% Combed Cotton SIZES: M-3XL RETAIL PRICE: 49.90 € / 449 SEK / \$49