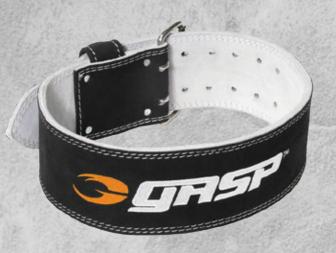

LOGO HOTPANT

COLORS: Black QUALITY: 91% Polyamide, 9% Elastane SIZES: S-XL RETAIL PRICE: 39.90 € / 349 SEK / \$39

GASP **POWER** BELT

COLORS: Black/Flame QUALITY: 100% Leather SIZES: M – 3XL: M: 30 – 37 RETAIL PRICE: 119.90 € / 1099 SEK / \$139