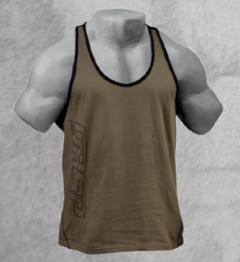

## **SPRING/SUMMER 2016**

1.2 LBS HOODIE

COLORS: White, Black QUALITY: 80% Cotton, 20% Polyester SIZES: M-3XL RETAIL PRICE: 149.90 € / 1399 SEK / \$149

**BROAD** STREET TANK

COLORS: Wash green, Wash black, White QUALITY: 100% Cotton SIZES: S-XXL RETAIL PRICE: 34.90 € / 349 SEK / \$34