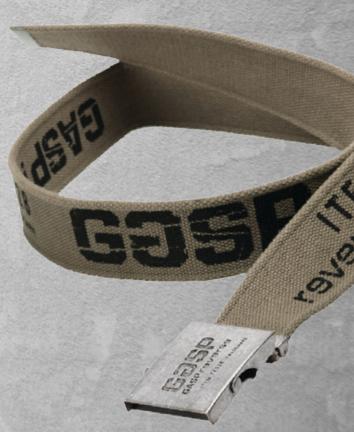

COLORS: White, Black QUALITY: 100% Cotton SIZES: M-3XL RETAIL PRICE: 29.90 € / 299 SEK / \$29

**GASP** 

TEE

**JERSEY** 

**GASP BELT** 

COLORS: Whashed Khaki, Black SIZES: 130 CM (51 INCH) RETAIL PRICE: 29.90 € / 299 SEK / \$34