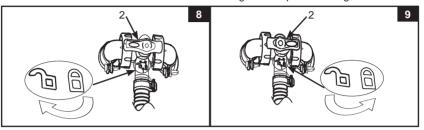

#### Operation

- Open or uncover all pool inlet and outlets, and then turn on the filtration system. Make sure all trapped air is released from the circulation system. Refer to the filter pump owner's manual for details.
- 2. Turn the bypass valve (2) handle clockwise to the " \( \gamma\_{\operator} \)" position to allow the filtered water to flow through the solar heater mat. See Fig 8.
- 3. Turn the bypass valve handle counterclockwise to the " "position to bypass the solar heater mat and allow the filtered water to flow straight to the pool. See Fig 9.