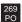

#### Connection to 1-1/4"(32 mm) hose with clamp

- 1. Disconnect the pool water return hose from the pump outlet.
- 2. Connect the other end of the short hose (6) to the pump outlet. Secure the hose with hose clamps (5). See Fig 4.
- Connect the other end of the pool water return hose to the solar heater mat outlet. Secure the hose with hose clamp (5). See Fig 5. Make sure all the hose clamps are securely tightened.