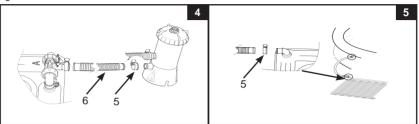

#### Connection to 1-1/4"(32 mm) hose with clamp

- 1. Disconnect the pool water return hose from the pump outlet.
- 2. Connect the other end of the short hose (6) to the pump outlet. Secure the hose with hose clamps (5). See Fig 4.
- Connect the other end of the pool water return hose to the solar heater mat outlet. Secure the hose with hose clamp (5). See Fig 5. Make sure all the hose clamps are securely tightened.