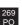

#### Connection to 1-1/2"(38 mm) hose with adaptor

- 1. Disconnect the pool water return hose from the pump outlet.
- 2. Connect the adaptor A (7) to the pump outlet and attach the other end of the short hose (6) to the adaptor A. Secure the hose with hose clamp (5). See Fig 6.
- 3. Attach the adaptor B (8) to the solar heater mat outlet; then connect the other end of the pool water return hose to the adaptor B (8). Ensure the hose clamp (5) and hose nuts are securely tightened. See Fig 7.