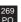

#### Setup instructions

These instructions assume that the pool and filtration system are already assembled, and there is a pool water return (pool water inlet) hose attached.

- 1. Unroll and place the solar mat on the selected area where it will receive the maximum sun exposure. See Fig 1.
- Position the solar mat between the pool water return hose and the filter pump outlet, after the water is filtered.
- 3. Place the bypass valve over the 2 openings on the solar mat. Ensure the sign "A" marked on the elbow joint (3) matches the sign "A" on the solar mat opening. Secure the bypass valve (2) assembly to the solar mat with hose clamps (5). Ensure all the elbow joints and hose clamps are securely tightened. See Fig 2.
- **4.** Attach one end of the short hose **(6)** to the remaining opening on the bypass valve **(2)** and secure the hose with a hose clamp **(5)**. See Fig 3.
- Before disconnecting any hoses, turn off the filtration system and close or cover all pool inlet and outlets to prevent water from flowing out.