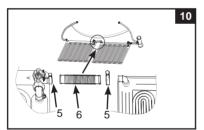

- 4. Place a solar cover and/or a pool cover whenever the pool is not in use or occupied to prevent heat loss.
- 5. To increase the heating performance, you may connect two or more solar heater mats together in series with the short hose (6). See Fig 10. Check the solar heater mat table for the number of solar heater mats needed.