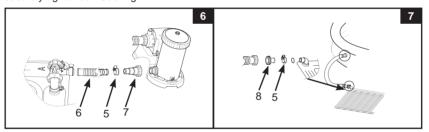

#### Connection to 1-1/2"(38 mm) hose with adaptor

- 1. Disconnect the pool water return hose from the pump outlet.
- 2. Connect the adaptor A (7) to the pump outlet and attach the other end of the short hose (6) to the adaptor A. Secure the hose with hose clamp (5). See Fig 6.
- 3. Attach the adaptor B (8) to the solar heater mat outlet; then connect the other end of the pool water return hose to the adaptor B (8). Ensure the hose clamp (5) and hose nuts are securely tightened. See Fig 7.