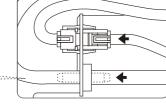

### 6. Amrest installation and notice.

- · Check if the inner supporting gear are well fixed onto related seat frame position. (Figure 1)
- Pull the zip on the lower edge of the armrest.
- Open the big and small cover outside the armrest(shown as figure 2)
- · Lift the amrest and ready to install on the chair, pull air-pipe and valve from the
- Seat frame and cross them through relative hole on the armrest side. (figure 3) • Push the sliding sets in the front part of armrest into the inner supporting
- Gear.(figure 4)
- Push the end of the armrest into the revolving shaft.(figure 5)