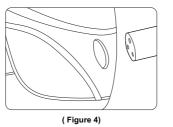

### 6. Amrest installation and notice.

- · Check if the inner supporting gear are well fixed onto related seat frame position. (Figure 1)
- Pull the zip on the lower edge of the armrest.
- Open the big and small cover outside the armrest(shown as figure 2)
- · Lift the amrest and ready to install on the chair, pull air-pipe and valve from the
- Seat frame and cross them through relative hole on the armrest side. (figure 3) • Push the sliding sets in the front part of armrest into the inner supporting
- Gear.(figure 4)
- Push the end of the armrest into the revolving shaft.(figure 5)

Figure1

Figure2

Figure4

Figure5

- Gently hold the armrest side. When revolve the shaft, firstly put into cage ring, then put into big washer and wrest the locknut by specialized tools. (Figure 6).
- Thread the socket head cap screws into upper tightening cap (Figure 7), then use the provided wrench to screw in upper supporting gear and wrest screw tight.
- Thread the socket head cap screws into lower tightening cap (Figure 7), then use the provided wrench to screw in lower supporting gear and wrest screw tight.