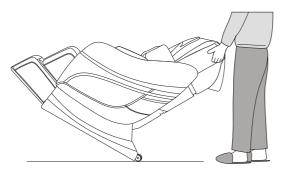

#### 10.method of movement

Make sure that all wires are far above the ground, tilt the backrest backward to a certain degree (with the gravity center resting on the wheels), push the chair forward or backward with your hands and finally resume the chair to the normal position in a slow and gentle manner.