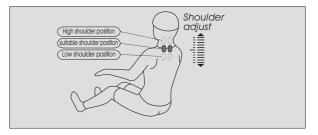

#### 2. Start massage

- Press red power button for a short time ,backrest and calf position will lie down automatically,start massage ;Press red power button for a long time ,backrest and calf position will not lie down ,start massage.
- Automatically detecting shoulder position and massage points, please wait till dection finished.
- It sounds [di di di...] after detection finished. Now, please adjust the shoulder position by pressing up or down button. It will run automatic massage if there is no adjustment on shoulder position within 10 seconds.

| Move the massage balls up  | vard to a suitable position   | Shoulder position<br>adjustment (Upper button) |  |
|----------------------------|-------------------------------|------------------------------------------------|--|
| Move the massage balls dov | vnward to a suitable position | Shoulder position<br>adjustment (lower button) |  |