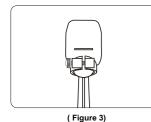

### 6. Amrest installation and notice.

- · Check if the inner supporting gear are well fixed onto related seat frame position. (Figure 1)
- Pull the zip on the lower edge of the armrest.
- Open the big and small cover outside the armrest(shown as figure 2)
- · Lift the amrest and ready to install on the chair, pull air-pipe and valve from the
- Seat frame and cross them through relative hole on the armrest side. (figure 3) • Push the sliding sets in the front part of armrest into the inner supporting
- Gear.(figure 4)
- Push the end of the armrest into the revolving shaft.(figure 5)

Figure1

Figure2

Figure4

Figure5

- Gently hold the armrest side. When revolve the shaft, firstly put into cage ring, then put into big washer and wrest the locknut by specialized tools. (Figure 6).
- Thread the socket head cap screws into upper tightening cap (Figure 7), then use the provided wrench to screw in upper supporting gear and wrest screw tight.
- Thread the socket head cap screws into lower tightening cap (Figure 7), then use the provided wrench to screw in lower supporting gear and wrest screw tight.