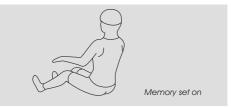

### 4.Shut off power and finish massage

- Press red power button during massage to stop all massage functions immediately, the backrest and footrest will return to original position automatically. After rated working time, all massage functions will be finished but backrest and footrest won't return to original position.
- After rated working time or switch off, the handle controller displayed "Memory Set On" and glitter, and remind the users whether need to store the massage mode before turn off, you can choose the memo function buttons A, B, C as your requirement, store the massage mode. Press the red button again, the machine turn off, and the massage hands will restore to the original position, or wait for 10 seconds, the machine turn off automatically, and the massage restore to the original position.