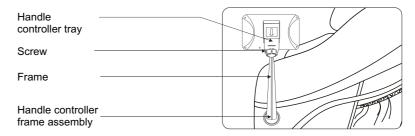

#### 7.Handle controller frame installation

- Ready for the handle controller tray, steel pole, take out the fixed screws on the handle controller tray. (Figure 1)
- Insert the ball joint of the steel pole to the concave spherical of the handle controller tray.(figure 2)

(Figure 1)

(Figure 2)

- Screw the screws in to the hole which got in step 1 and tighten it, take care the direction, should be screw it from right to left. (Figure 3)
- Prepare the cylindrical fixed pipe.(Figure 4)