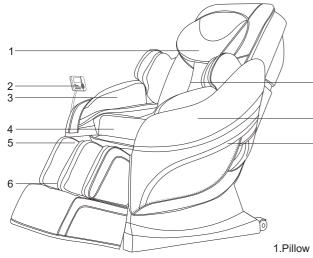

### Name and function of components

1.Pillow pad 2.Controller 3.Arm air bag components 4.Seat cushion 5.Leg rest frame 6.Foot rest frame 7.backrest pad 8.Armrest 9.remote controller pocket 10.backrest cover 11.Controller support 12.MP3 Player Box 13. Moving wheels 14. Power cord and plug 15.Earphone socket 16.power plug socket 17.Power switch 18.Fuse box