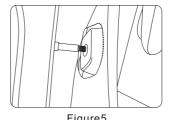

### 6. Amrest installation and notice.

- · Check if the inner supporting gear are well fixed onto related seat frame position. (Figure 1)
- Pull the zip on the lower edge of the armrest.
- Open the big and small cover outside the armrest(shown as figure 2)
- · Lift the amrest and ready to install on the chair, pull air-pipe and valve from the
- Seat frame and cross them through relative hole on the armrest side. (figure 3) • Push the sliding sets in the front part of armrest into the inner supporting
- Gear.(figure 4)
- Push the end of the armrest into the revolving shaft.(figure 5)

Figure1

Figure2

Figure4

Figure5

- Gently hold the armrest side. When revolve the shaft, firstly put into cage ring, then put into big washer and wrest the locknut by specialized tools. (Figure 6).
- Thread the socket head cap screws into upper tightening cap (Figure 7), then use the provided wrench to screw in upper supporting gear and wrest screw tight.
- Thread the socket head cap screws into lower tightening cap (Figure 7), then use the provided wrench to screw in lower supporting gear and wrest screw tight.