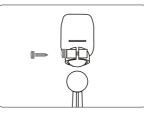

### 6. Amrest installation and notice.

- · Check if the inner supporting gear are well fixed onto related seat frame position. (Figure 1)
- Pull the zip on the lower edge of the armrest.
- Open the big and small cover outside the armrest(shown as figure 2)
- · Lift the amrest and ready to install on the chair, pull air-pipe and valve from the
- Seat frame and cross them through relative hole on the armrest side. (figure 3) • Push the sliding sets in the front part of armrest into the inner supporting
- Gear.(figure 4)
- Push the end of the armrest into the revolving shaft.(figure 5)