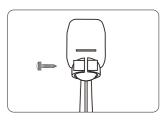

### 6. Amrest installation and notice.

- · Check if the inner supporting gear are well fixed onto related seat frame position. (Figure 1)
- Pull the zip on the lower edge of the armrest.
- Open the big and small cover outside the armrest(shown as figure 2)
- · Lift the amrest and ready to install on the chair, pull air-pipe and valve from the
- Seat frame and cross them through relative hole on the armrest side. (figure 3) • Push the sliding sets in the front part of armrest into the inner supporting
- Gear.(figure 4)
- Push the end of the armrest into the revolving shaft.(figure 5)