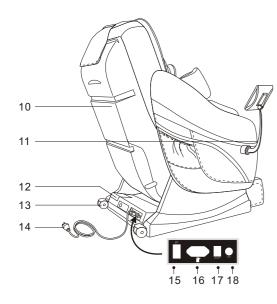

### Name and function of components

1.Pillow pad 2.Controller 3.Arm air bag components 4.Seat cushion 5.Leg rest frame 6.Foot rest frame 7.backrest pad 8.Armrest 9.remote controller pocket 10.backrest cover 11.Controller support 12.MP3 Player Box 13. Moving wheels 14. Power cord and plug 15.Earphone socket 16.power plug socket 17.Power switch 18.Fuse box