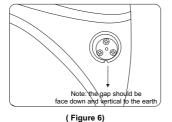

Figure1

Figure2

Figure4

Figure5

- Gently hold the armrest side. When revolve the shaft, firstly put into cage ring, then put into big washer and wrest the locknut by specialized tools. (Figure 6).
- Thread the socket head cap screws into upper tightening cap (Figure 7), then use the provided wrench to screw in upper supporting gear and wrest screw tight.
- Thread the socket head cap screws into lower tightening cap (Figure 7), then use the provided wrench to screw in lower supporting gear and wrest screw tight.

Figure6

Figure7

- · Respectively connect air pipe and valve connector with relavent connectors on the iron plate of armrest (Figure 8).
- Check if the armrest is well fixed. If there isn't much swing, close the big and small cover outside the armrest. (Figure 9).
- · Close the zipper of lower armrest and finish installation.