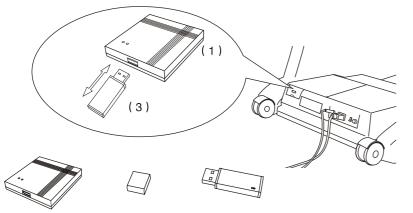

### 5.How to download mp3 music :

- Turn off the power of massage chair .
- Pull out the u-disk from the MP3 player .
- Insert the u-disk into USB port of PC (Windows Xp、Windows 2000、WindowsNT.)
- · Download your favorite MP3 format music into U-disk .if fails , please firstly format the disk.
- Delete the USB Mass Storage Device on the PC after complete download .
- Pull out the U-disk from PC
- · Insert U-disk to the USB port of MP3 player

• Now MP3 music was renewed . you may turn on the power of massage chair . Note :

- If fails to play MP3 music ,please firstly format the U-disk on PC before Download. Then follow the instruction to insert the U-disk into USB port of Mp3 player.
- · Except the U-disk , do not remove or loose the MP3 player .

(1) MP3 player (2) U-disk front cover (3) U-disk