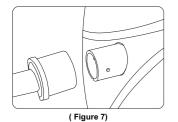

Figure1

Figure2

Figure4

Figure5

- Gently hold the armrest side. When revolve the shaft, firstly put into cage ring, then put into big washer and wrest the locknut by specialized tools. (Figure 6).
- Thread the socket head cap screws into upper tightening cap (Figure 7), then use the provided wrench to screw in upper supporting gear and wrest screw tight.
- Thread the socket head cap screws into lower tightening cap (Figure 7), then use the provided wrench to screw in lower supporting gear and wrest screw tight.

Figure6

Figure7

- · Respectively connect air pipe and valve connector with relavent connectors on the iron plate of armrest (Figure 8).
- Check if the armrest is well fixed. If there isn't much swing, close the big and small cover outside the armrest. (Figure 9).
- · Close the zipper of lower armrest and finish installation.