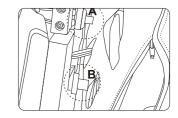

### 6. Amrest installation and notice.

- · Check if the inner supporting gear are well fixed onto related seat frame position. (Figure 1)
- Pull the zip on the lower edge of the armrest.
- Open the big and small cover outside the armrest(shown as figure 2)
- · Lift the amrest and ready to install on the chair, pull air-pipe and valve from the
- Seat frame and cross them through relative hole on the armrest side. (figure 3) • Push the sliding sets in the front part of armrest into the inner supporting
- Gear.(figure 4)
- Push the end of the armrest into the revolving shaft.(figure 5)

Figure1

Figure2

Figure4

Figure5

- Gently hold the armrest side. When revolve the shaft, firstly put into cage ring, then put into big washer and wrest the locknut by specialized tools. (Figure 6).
- Thread the socket head cap screws into upper tightening cap (Figure 7), then use the provided wrench to screw in upper supporting gear and wrest screw tight.
- Thread the socket head cap screws into lower tightening cap (Figure 7), then use the provided wrench to screw in lower supporting gear and wrest screw tight.