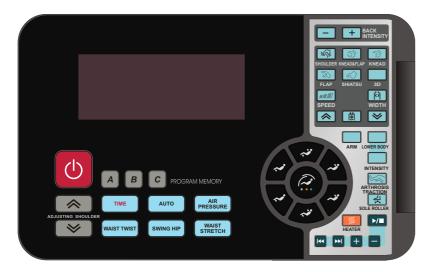

#### Timing set

| Buttons | description                                                                                                                                                                                                            |
|---------|------------------------------------------------------------------------------------------------------------------------------------------------------------------------------------------------------------------------|
| TIME    | Rated time is 20 minutes. Max working time is 40 minutes. Every time press on timing set button add to 5 more minutes. Working time up to 40 minutes, press on timing set button return to 5 minutes. Follow by cycle. |

#### Automatic massage

| Buttons | description                                                | display     |
|---------|------------------------------------------------------------|-------------|
| AUTO    | Relax: relax muscles and bones                             | Auto<br>F1  |
| AUTO    | Ease: accelerate blood circulation                         | Auto<br>F 2 |
| AUTO    | Ache Release: make deep massage to relax the ache position | Auto<br>F 3 |
| AUTO    | Fatigue recover: release the fatigue and activate body     | Auto<br>F 4 |

### • Specific massage

| Buttons         | description                                                                                                                                                                                                                                                  | display               |
|-----------------|--------------------------------------------------------------------------------------------------------------------------------------------------------------------------------------------------------------------------------------------------------------|-----------------------|
| AIR<br>PRESSURE | Whole body air bags :waist、 buttock 、 arm 、 calf air<br>Bags can work at the same time.                                                                                                                                                                      | <sup>Auto</sup><br>F5 |
| WAIST TWIST     | Waist twist: focus on waist massage, the waist airbags<br>make waist twist leftside and rightside, meantime the<br>seat airbags make hip-swing massage                                                                                                       | <sup>Auto</sup><br>F6 |
| SWING HIP       | Swing Hip:focus on hip massage,swing hip machanism<br>and seat cushion pressure operating makes hip swing<br>Left and right                                                                                                                                  | Auto<br>F7            |
| WAIST           | Waist stretch: When the calf airbags work and squeeze calf part, the backrest lays down and calfrest pulls down to stretch the waist part, then return to original position and repeat above actions. Meantime the seat airbags and massage mechanism works. | <sup>Auto</sup><br>F8 |

### Back Intensity Setting

| Buttons                   | description                                                                              | display              |
|---------------------------|------------------------------------------------------------------------------------------|----------------------|
| BACK<br>STRENGTHEN BUTTON | Back weaken button: press this button, weaken the strength of upper body massage         | Upper <u></u>        |
| BACK<br>WEAKEN BUTTON     | Back strengthen button: press this button, strengthen the strength of upper body massage | Upper <u>#######</u> |

#### Manual functions

| Buttons     | description                                                                 | display              |
|-------------|-----------------------------------------------------------------------------|----------------------|
| SHOULDER    | Grasp: built in 1 massage method, speed and strength adjustable             | ଏନ୍ଟି (H1)           |
| KNEAD&FLAP  | Kneading & taping: built in 1 massage method, speed and strength adjustable | (H1)                 |
| KNEAD       | Kneading: built in 1 massage method, speed and strength adjustable          | ट्री (H1)            |
| FLAP        | Taping: built in 2 massage methods, speed, width and strength adjustable    | ₩ (Н1-Н2)            |
| SHIATSU     | Shiatsu: built in 2 massage methods, speed width and strength adjustable    | к⊖ (Н1-Н2)           |
| 3D          | 3 D: built in 4 massage methods, speed and strength adjustable              | 3D (H1-H4)           |
| SPEED       | Speed: with 5 levels available                                              | Speed                |
| (히<br>WIDTH | Width: 5 levels available (in taping and kneading massage mode)             | Width <u>million</u> |

| Buttons      | description                                                        |                       | display          |
|--------------|--------------------------------------------------------------------|-----------------------|------------------|
| BACK STRETCH | Fixed position (fixed point) massage                               |                       | ſ·ſ              |
| BACK STRETCH | Small area (partial) massage back and forth                        |                       | [≎]              |
| BACK STRETCH | Upper body (overall) back and forth                                | erall) back and forth |                  |
| LOWER ADJUST | Massage position adjust ( can adjust the massage position in fixed | Mechanical hand       | ls move downward |
| UPPER ADJUST | position, partial mode)                                            | Mechanical hance      | Is move upward   |

#### • Air pressure massage

| Buttons            | description                                                                                                                                    | display                                         |
|--------------------|------------------------------------------------------------------------------------------------------------------------------------------------|-------------------------------------------------|
| ARM                | Arms: press this button, the arm air pressure and upper arm air pressure massage function on,arm air pressure strength has 3 levels adjustable | Arm <u>""""""</u>                               |
|                    |                                                                                                                                                |                                                 |
|                    | Lower body: press this button and choose lower body air                                                                                        | Feet <u>///////////////////////////////////</u> |
| LOWER BODY         | pressure massage function (including lower body, back and waist, calf)                                                                         | Back <u>/////////</u> /<br>buttocks             |
| INTENSITY          | Intensity: air pressure massage intensity of lower body, back and waist, calf. Three intensity available.                                      | <u></u>                                         |
|                    |                                                                                                                                                |                                                 |
| ARTHROSIS TRACTION | The function of calf stretch will be enabled automatically under the mode of lower body air pressure massage and calf air pressure massage.    |                                                 |

#### Other manual function

| Buttons     | description                                                                                                 | display |
|-------------|-------------------------------------------------------------------------------------------------------------|---------|
| SOLE ROLLER | Sole roller: sole roller switch, with 3 speed levels available                                              |         |
| HEATER      | Warm therapy: back heating and knee heating switch, has warm feeling when it start to work 3 minutes later. | A.      |

#### • Music

| Buttons | description      | display |
|---------|------------------|---------|
|         | Music on and off |         |
| K       | Previous         |         |
|         | Next             |         |
| +       | Volume up        |         |
|         | Volume down      |         |

### 3. The angle of back rest and calf rest

| Buttons | description                                                                                                                                 | display                  |
|---------|---------------------------------------------------------------------------------------------------------------------------------------------|--------------------------|
|         | Auto lay down mode: with 4 auto lay down modes, when press the button, turn into one mode.                                                  | <i>Auto</i><br>(01 ~ 04) |
|         | Calf rest lifting button: press this button, calf rest lifting slowly, stop when release it.                                                |                          |
|         | Calf rest decline button: press this button, calf rest decline slowly, stop when release it.                                                |                          |
| ~       | Back rest lifting button: press this button, back rest lifting slowly, stop when release it.                                                |                          |
| ~       | Back rest decline button: press this button, back rest decline slowly, stop when release it.                                                |                          |
| ~       | Linkage upward: press this button, the back rest lifting slowly, and the calf rest decline slowly at the same time, stop when release it.   |                          |
| ~~      | Linkage downward: press this button, the back rest decline slowly, and the calf rest lifting slowly at the same time, stop when release it. |                          |