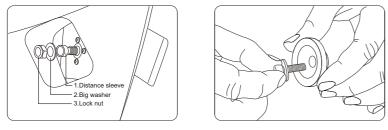

Figure1

Figure2

Figure4

Figure5

- Gently hold the armrest side. When revolve the shaft, firstly put into cage ring, then put into big washer and wrest the locknut by specialized tools. (Figure 6).
- Thread the socket head cap screws into upper tightening cap (Figure 7), then use the provided wrench to screw in upper supporting gear and wrest screw tight.
- Thread the socket head cap screws into lower tightening cap (Figure 7), then use the provided wrench to screw in lower supporting gear and wrest screw tight.