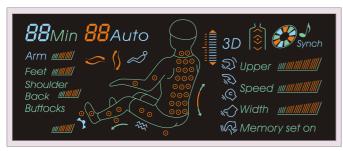

#### Automatic massage

| Buttons | description                                                | display     |
|---------|------------------------------------------------------------|-------------|
| AUTO    | Relax: relax muscles and bones                             | Auto<br>F1  |
| AUTO    | Ease: accelerate blood circulation                         | Auto<br>F 2 |
| AUTO    | Ache Release: make deep massage to relax the ache position | Auto<br>F 3 |
| AUTO    | Fatigue recover: release the fatigue and activate body     | Auto<br>F 4 |

### • Specific massage

| Buttons         | description                                                                                                                                                                                                                                                  | display               |
|-----------------|--------------------------------------------------------------------------------------------------------------------------------------------------------------------------------------------------------------------------------------------------------------|-----------------------|
| AIR<br>PRESSURE | Whole body air bags :waist、 buttock 、 arm 、 calf air<br>Bags can work at the same time.                                                                                                                                                                      | <sup>Auto</sup><br>F5 |
| WAIST TWIST     | Waist twist: focus on waist massage, the waist airbags<br>make waist twist leftside and rightside, meantime the<br>seat airbags make hip-swing massage                                                                                                       | <sup>Auto</sup><br>F6 |
| SWING HIP       | Swing Hip:focus on hip massage,swing hip machanism<br>and seat cushion pressure operating makes hip swing<br>Left and right                                                                                                                                  | Auto<br>F7            |
| WAIST           | Waist stretch: When the calf airbags work and squeeze calf part, the backrest lays down and calfrest pulls down to stretch the waist part, then return to original position and repeat above actions. Meantime the seat airbags and massage mechanism works. | <sup>Auto</sup><br>F8 |

### Back Intensity Setting

| Buttons                   | description                                                                              | display              |
|---------------------------|------------------------------------------------------------------------------------------|----------------------|
| BACK<br>STRENGTHEN BUTTON | Back weaken button: press this button, weaken the strength of upper body massage         | Upper <u></u>        |
| BACK<br>WEAKEN BUTTON     | Back strengthen button: press this button, strengthen the strength of upper body massage | Upper <u>#######</u> |

#### Manual functions

| Buttons     | description                                                                 | display              |
|-------------|-----------------------------------------------------------------------------|----------------------|
| SHOULDER    | Grasp: built in 1 massage method, speed and strength adjustable             | ଏନ୍ଟି (H1)           |
| KNEAD&FLAP  | Kneading & taping: built in 1 massage method, speed and strength adjustable | (H1)                 |
| KNEAD       | Kneading: built in 1 massage method, speed and strength adjustable          | ट्री (H1)            |
| FLAP        | Taping: built in 2 massage methods, speed, width and strength adjustable    | ₩ (Н1-Н2)            |
| SHIATSU     | Shiatsu: built in 2 massage methods, speed width and strength adjustable    | к⊖ (Н1-Н2)           |
| 3D          | 3 D: built in 4 massage methods, speed and strength adjustable              | 3D (H1-H4)           |
| SPEED       | Speed: with 5 levels available                                              | Speed                |
| (히<br>WIDTH | Width: 5 levels available (in taping and kneading massage mode)             | Width <u>million</u> |

| Buttons      | description                                                        |                       | display          |
|--------------|--------------------------------------------------------------------|-----------------------|------------------|
| BACK STRETCH | Fixed position (fixed point) massage                               |                       | ſ·ſ              |
| BACK STRETCH | Small area (partial) massage back and forth                        |                       | [≎]              |
| BACK STRETCH | Upper body (overall) back and forth                                | erall) back and forth |                  |
| LOWER ADJUST | Massage position adjust ( can adjust the massage position in fixed | Mechanical hand       | ls move downward |
| UPPER ADJUST | position, partial mode)                                            | Mechanical hance      | Is move upward   |

#### • Air pressure massage

| Buttons            | description                                                                                                                                    | display                                         |
|--------------------|------------------------------------------------------------------------------------------------------------------------------------------------|-------------------------------------------------|
| ARM                | Arms: press this button, the arm air pressure and upper arm air pressure massage function on,arm air pressure strength has 3 levels adjustable | Arm <u>""""""</u>                               |
|                    |                                                                                                                                                |                                                 |
|                    | Lower body: press this button and choose lower body air                                                                                        | Feet <u>///////////////////////////////////</u> |
| LOWER BODY         | pressure massage function (including lower body, back and waist, calf)                                                                         | Back <u>/////////</u> /<br>buttocks             |
| INTENSITY          | Intensity: air pressure massage intensity of lower body, back and waist, calf. Three intensity available.                                      | <u></u>                                         |
|                    |                                                                                                                                                |                                                 |
| ARTHROSIS TRACTION | The function of calf stretch will be enabled automatically under the mode of lower body air pressure massage and calf air pressure massage.    |                                                 |