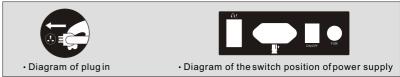

#### 1.Switch power supply on

### Switch power off

· Figure (switch power off)