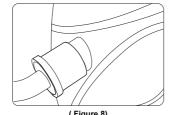

### 6. Amrest installation and notice.

- · Check if the inner supporting gear are well fixed onto related seat frame position. (Figure 1)
- Pull the zip on the lower edge of the armrest.
- Open the big and small cover outside the armrest(shown as figure 2)
- · Lift the amrest and ready to install on the chair, pull air-pipe and valve from the
- Seat frame and cross them through relative hole on the armrest side. (figure 3) • Push the sliding sets in the front part of armrest into the inner supporting
- Gear.(figure 4)
- Push the end of the armrest into the revolving shaft.(figure 5)

Figure1

Figure2

Figure4

Figure5

- Gently hold the armrest side. When revolve the shaft, firstly put into cage ring, then put into big washer and wrest the locknut by specialized tools. (Figure 6).
- Thread the socket head cap screws into upper tightening cap (Figure 7), then use the provided wrench to screw in upper supporting gear and wrest screw tight.
- Thread the socket head cap screws into lower tightening cap (Figure 7), then use the provided wrench to screw in lower supporting gear and wrest screw tight.