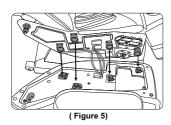

 As figure, the pin on the arm rest respond to the box on the fix board, the steel board respond to the groove of arm rest.(figure 5)

 Hold the arm rest with your hands, pin respond to box on the front part of the steel board, and pin respond to box on the behind of the armrest, (check the connect wire whether it is insert in to the bottom of the armrest frame, avoid to get stuck), the whole arm rest covered on the fixed steel board. (figure 6)