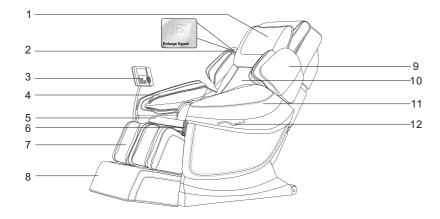

# **Name And Function Of Components**

- 1.Pillow pad
- 2.3 D digital audio
- 3.Controller
- 4.Arm air bags assembly
- 5.Seat cushion
- 6.Cell phone pocket
- 7.Legs frame
- 8.Foot frame
- 9.Upper arm air bags assembly
- 10.Back cushion
- 11.Armrest
- 12.LED colorful mood light
- 13.Back cover
- 14.Controller holder
- 15.Base caster
- 16. Power line and power plug
- 17. Power socket
- 18.Power switch
- 19.Fuse box