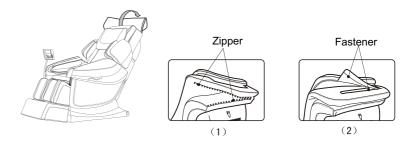

# 10. The disassemble and using of pillow pad and back cushion

You can weaken the kneading strength of the neck and shoulder by pillow pad, you can use it according to your requirement (Advise you use it). Back cushion connect with back by zipper (1), pillow pad connect with the back cushion by fastener (2)