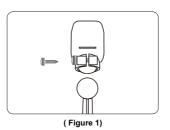

#### 8. Handle controller frame installation

- Ready for the handle controller tray, steel pole, take out the fixed screws on the handle controller tray. (Figure 1)
- Insert the ball joint of the steel pole to the concave spherical of the handle controller tray.(figure 2)