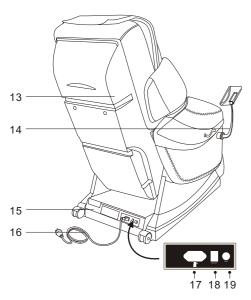

# **Name And Function Of Components**

- 1.Pillow pad
- 2.3 D digital audio
- 3.Controller
- 4.Arm air bags assembly
- 5.Seat cushion
- 6.Cell phone pocket
- 7.Legs frame
- 8.Foot frame
- 9.Upper arm air bags assembly
- 10.Back cushion
- 11.Armrest
- 12.LED colorful mood light
- 13.Back cover
- 14.Controller holder
- 15.Base caster
- 16. Power line and power plug
- 17. Power socket
- 18.Power switch
- 19.Fuse box