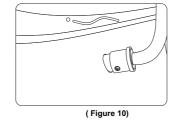

### 7. Upper armrest installation

- Air pipe and trumpet line in backrest cross upper armrest and pipe hole. Two guide pillars of upper armrest insert relevant hole on backrest cover(Figure 1).
- Upper armrest pressed tightly by hand. Fixed the upper armrest on armrest cover by two cross recessed pan head screws(Figure 2)

(Figure 1)

- Joint the upper armrest, trumpet line in backrest and the air pipe. Make sure the connection is well and without air leak(Figure 3).
- After the connected air pipe and trumpet line, please surround the cable within upper armrest. Do not fold any pipe or cable(Figure 4).