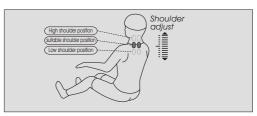

### 2.Start to massage

- Press the red power button to start massage, the massage chair lie down automatically
- Automatically detecting shoulder position and massage points, please wait till detection finished.
- It sounds [di di di...] after detection finished. Now, please adjust the shoulder position by pressing up or down button. It will run automatic massage if there is no adjustment on shoulder position within 10 seconds.