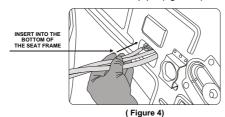

) (F

- Draw out the plug on the bottom of the seat frame and connect with the arm rest joint, air pipe responded to the right place (figure 3)
- After connect the responded connector, insert it gently through the square hole on the bottom of the seat frame, be careful to avoid to fold the air pipe (figure 4)