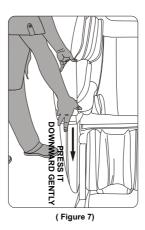

### **Method Of Usage**

- Arm rest covered on the fixed steel board, then press the armrest make sure the pin into the box on the fixed steel board, and pull it with your hand to check it is fasten tightly.(figure 7)
- Find out the install hole on the front part of the fixed steel board, screw the screws with hex wrench. (Figure 8)
- Find out the install hole on the behind part of the fixed steel board, screw the screws with hex wrench, finish the installnation, the same installnation of the two armrest. (figure 9)