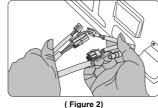

#### 6.Am rest installation

- Find out the plug respond to the arm rest on the bottom of the seat frame, and through out from the square hole which on the fixed steel board.(figure 1)
- When the plug out from the square hole on the steel board, respond to every connecting plug( figure 2)

) (F

- Draw out the plug on the bottom of the seat frame and connect with the arm rest joint, air pipe responded to the right place (figure 3)
- After connect the responded connector, insert it gently through the square hole on the bottom of the seat frame, be careful to avoid to fold the air pipe (figure 4)