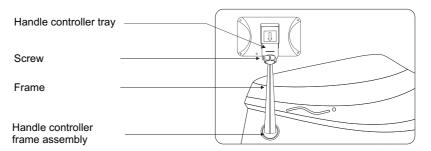

#### 8. Handle controller frame installation

- Ready for the handle controller tray, steel pole, take out the fixed screws on the handle controller tray. (Figure 1)
- Insert the ball joint of the steel pole to the concave spherical of the handle controller tray.(figure 2)

- Screw the screws in to the hole which got in step 1 and tighten it, take care the direction, should be screw it from right to left. (Figure 3)
- Prepare the cylindrical fixed pipe.(Figure 4)

- Put the cylindrical fixed pipe in to the hole on the right armrest, take care that the sthere hole on the fixed pipe should be one to one corresponded with the hole on the arm rest of the flange plate. (figure 5)
- Screw three screws to tighten it (figure 6)

- Prepare the handle controller frame assembly in step 3.(figure 7)
- Insert the handle controller frame assembly in to the cylindrical fixed pipe, be carefully that the two groups hole out side and inside should be one to one correspond.(figure8)