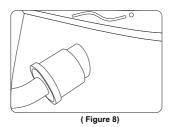

### **Method Of Usage**

- Arm rest covered on the fixed steel board, then press the armrest make sure the pin into the box on the fixed steel board, and pull it with your hand to check it is fasten tightly.(figure 7)
- Find out the install hole on the front part of the fixed steel board, screw the screws with hex wrench. (Figure 8)
- Find out the install hole on the behind part of the fixed steel board, screw the screws with hex wrench, finish the installnation, the same installnation of the two armrest. (figure 9)

Figure: hex head screw fixed in front part of armrest (Figure 8)

Figure: hex head screw fixed in behind part of armrest (Figure 9)

Calf rest