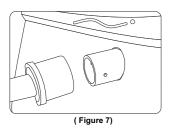

### **Method Of Usage**

- Arm rest covered on the fixed steel board, then press the armrest make sure the pin into the box on the fixed steel board, and pull it with your hand to check it is fasten tightly.(figure 7)
- Find out the install hole on the front part of the fixed steel board, screw the screws with hex wrench. (Figure 8)
- Find out the install hole on the behind part of the fixed steel board, screw the screws with hex wrench, finish the installnation, the same installnation of the two armrest. (figure 9)

Figure: hex head screw fixed in front part of armrest (Figure 8)

Figure: hex head screw fixed in behind part of armrest (Figure 9)

Calf rest