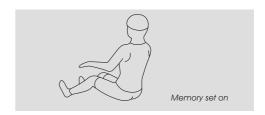

#### 5. Shut off power and finish massage

- Press red power button during massage to stop all massage functions immediately, the backrest and footrest will return to original position automatically. After rated working time, all massage functions will be finished but backrest and footrest won't return to original position.
- After rated working time or switch off, the handle controller displayed "Memory Set On" and glitter, and remind the users whether need to store the massage mode before turn off, you can choose the memo function buttons A, B, C as your requirement, store the massage mode. Press the red button again, the machine turn off, and the massage hands will restore to the original position, or wait for 10 seconds, the machine turn off automatically, and the massage restore to the original position.