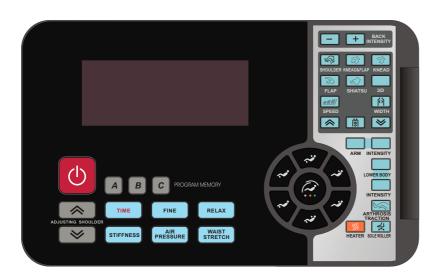

# Timing set

| Buttons | description                                                                                                                                                                                                            |  |  |
|---------|------------------------------------------------------------------------------------------------------------------------------------------------------------------------------------------------------------------------|--|--|
| TIME    | Rated time is 20 minutes. Max working time is 40 minutes. Every time press on timing set button add to 5 more minutes. Working time up to 40 minutes, press on timing set button return to 5 minutes. Follow by cycle. |  |  |

# Automatically massage

| FINE             | Comfort: relax muscles and bones                                                                                                                                                                                                                              | <b>F1</b> Auto |
|------------------|---------------------------------------------------------------------------------------------------------------------------------------------------------------------------------------------------------------------------------------------------------------|----------------|
| RELAX            | Ease: promote blood circulation                                                                                                                                                                                                                               | <b>F2</b> Auto |
| STIFFNESS        | Ache relieve: make deep massage to relax the ache position                                                                                                                                                                                                    | <b>F3</b> Auto |
| AIR              | Whole-body air pressure massage: waist, buttock, arms, legs air pressure massage work at the same time.                                                                                                                                                       | <b>F4</b> Auto |
| WAIST<br>STRETCH | Waist stretch: When the calf airbags work and squeeze calf part, the backrest lays down and calf rest pulls down to stretch the waist part, then return to original position and repeat above actions. Meantime the seat airbags and massage mechanism works. | <b>F5</b> Auto |

# Manual functions

| Buttons      | description                                                                 | display                                           |  |
|--------------|-----------------------------------------------------------------------------|---------------------------------------------------|--|
| SHOULDER     | Grasp: built in 1 massage method, speed and strength adjustable             | (H1)                                              |  |
| KNEAD&TAP    | Kneading & taping: built in 1 massage method, speed and strength adjustable | ② (H1)                                            |  |
| KNEAD        | Kneading: built in 1 massage method, speed and strength adjustable          | 刻 (H1)                                            |  |
| TAPPING      | Taping: built in 2 massage methods, speed, width and strength adjustable    | (H1-H2)                                           |  |
| SHIATSU      | Shiatsu: built in 2 massage methods, speed width and strength adjustable    | <b>⟨</b> (H1−H2)                                  |  |
| 3D           | 3 D: built in 4 massage methods, speed and strength adjustable              | 3D (H1-H4)                                        |  |
| SPEED SPEED  | Speed: with 5 levels available                                              | Speed mmmmm                                       |  |
| (i)<br>WIDTH | Width: 5 levels available (in taping and kneading massage mode)             | Width <u>                                    </u> |  |

# **Method Of Usage**

| Buttons      | description                                                        | display                      |                  |
|--------------|--------------------------------------------------------------------|------------------------------|------------------|
| BACK STRETCH | Fixed position (fixed point) massage                               |                              |                  |
| BACK STRETCH | Small area (partial) massage back a                                |                              |                  |
| BACK STRETCH | Upper body (overall) back and forth                                |                              |                  |
| LOWER ADJUST | Massage position adjust ( can adjust the massage position in fixed | Mechanical hand              | ds move downward |
| UPPER ADJUST | position, partial mode)                                            | Mechanical hands move upward |                  |

# • Air pressure massage

| Buttons                                                                                                                                     | description                                                                                                                    | display                                         |
|---------------------------------------------------------------------------------------------------------------------------------------------|--------------------------------------------------------------------------------------------------------------------------------|-------------------------------------------------|
| ARM                                                                                                                                         | Arms: press this button, the arm air pressure and upper arm air pressure massage function on                                   | Arm <u>            </u>                         |
| INTENSITY                                                                                                                                   | Strength: arm air pressure strength has 3 levels adjustable                                                                    | Arm <u>                                    </u> |
|                                                                                                                                             |                                                                                                                                |                                                 |
| LOWER BODY                                                                                                                                  | Lower body: press this button and choose lower body air pressure massage function (including lower body, back and waist, calf) | Feet <u>///////////////////////////////////</u> |
| INTENSITY                                                                                                                                   | Intensity: air pressure massage intensity of lower body, back and waist, calf. Three intensity available.                      | <u> </u>                                        |
|                                                                                                                                             |                                                                                                                                |                                                 |
| The function of calf stretch will be enabled automatically under the mode of lower body air pressure massage and calf air pressure massage. |                                                                                                                                |                                                 |

#### Other manual function

| Buttons                   | description                                                                              | display                                                  |
|---------------------------|------------------------------------------------------------------------------------------|----------------------------------------------------------|
| BACK<br>STRENGTHEN BUTTON | Back weaken button: press this button, weaken the strength of upper body massage         | Upper www.                                               |
| BACK<br>WEAKEN BUTTON     | Back strengthen button: press this button, strengthen the strength of upper body massage | <i>Upper <u>                                    </u></i> |

| SOLE ROLLER | Sole roller: sole roller switch, with 3 speed levels available                                              |  |
|-------------|-------------------------------------------------------------------------------------------------------------|--|
| <br>HEATER  | Warm therapy: back heating and knee heating switch, has warm feeling when it start to work 3 minutes later. |  |

#### 3. The angle of back rest and calf rest

| Buttons | description                                                                                  | display      |  |
|---------|----------------------------------------------------------------------------------------------|--------------|--|
|         | Auto lay down mode: with 3 auto lay down modes, when press the button, turn into one mode.   |              |  |
|         | Calf rest lifting button: press this button, calf rest lifting slowhen release it.           | owly, stop   |  |
|         | Calf rest decline button: press this button, calf rest decline slowly, stop when release it. |              |  |
| ~       | Back rest lifting button: press this button, back rest lifting when release it.              | slowly, stop |  |
|         | Back rest decline button: press this button, back rest decline slowly, stop when release it. |              |  |
|         | Linkage upward: press this button, the back rest lifting slo                                 | wly, and the |  |