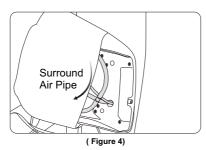

) (F

- Draw out the plug on the bottom of the seat frame and connect with the arm rest joint, air pipe responded to the right place (figure 3)
- After connect the responded connector, insert it gently through the square hole on the bottom of the seat frame, be careful to avoid to fold the air pipe (figure 4)