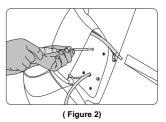

#### 6.Am rest installation

- Find out the plug respond to the arm rest on the bottom of the seat frame, and through out from the square hole which on the fixed steel board.(figure 1)
- When the plug out from the square hole on the steel board, respond to every connecting plug( figure 2)

) (F

- Draw out the plug on the bottom of the seat frame and connect with the arm rest joint, air pipe responded to the right place (figure 3)
- After connect the responded connector, insert it gently through the square hole on the bottom of the seat frame, be careful to avoid to fold the air pipe (figure 4)