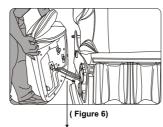

 As figure, the pin on the arm rest respond to the box on the fix board, the steel board respond to the groove of arm rest.(figure 5)

 Hold the arm rest with your hands, pin respond to box on the front part of the steel board, and pin respond to box on the behind of the armrest, (check the connect wire whether it is insert in to the bottom of the armrest frame, avoid to get stuck), the whole arm rest covered on the fixed steel board. (figure 6)

12

Note: the connect wire must be insert in the right place, avoid to get stuck