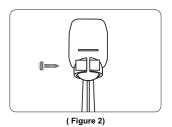

#### 8. Handle controller frame installation

- Ready for the handle controller tray, steel pole, take out the fixed screws on the handle controller tray. (Figure 1)
- Insert the ball joint of the steel pole to the concave spherical of the handle controller tray.(figure 2)