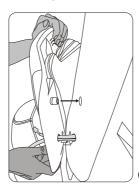

### 7. Upper armrest installation

- Air pipe and trumpet line in backrest cross upper armrest and pipe hole. Two guide pillars of upper armrest insert relevant hole on backrest cover(Figure 1).
- Upper armrest pressed tightly by hand. Fixed the upper armrest on armrest cover by two cross recessed pan head screws(Figure 2)

(Figure 1)

- Joint the upper armrest, trumpet line in backrest and the air pipe. Make sure the connection is well and without air leak(Figure 3).
- After the connected air pipe and trumpet line, please surround the cable within upper armrest. Do not fold any pipe or cable(Figure 4).