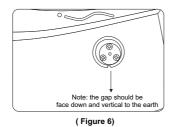

- Screw the screws in to the hole which got in step 1 and tighten it, take care the direction, should be screw it from right to left. (Figure 3)
- Prepare the cylindrical fixed pipe.(Figure 4)

- Put the cylindrical fixed pipe in to the hole on the right armrest, take care that the sthere hole on the fixed pipe should be one to one corresponded with the hole on the arm rest of the flange plate. (figure 5)
- Screw three screws to tighten it (figure 6)