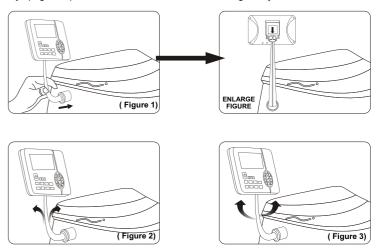

Switch power off
 Figure (Cut off the power of the machine)

er switch position • method of ct