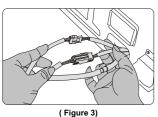

) (F

- Draw out the plug on the bottom of the seat frame and connect with the arm rest joint, air pipe responded to the right place (figure 3)
- After connect the responded connector, insert it gently through the square hole on the bottom of the seat frame, be careful to avoid to fold the air pipe (figure 4)