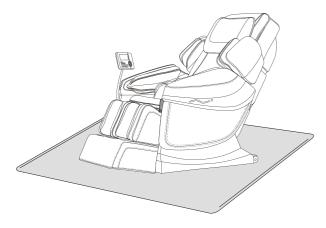

#### 11.Floor Protection

Put the heavy massage chairs on the wood floor for a longtime may damage the floor, so please place a carpet or other object to avoid this damage.

Caution: Do not move the chairs with its wheels on wood floor, rough ground or in a narrow space. Two people are required to lift the chair.