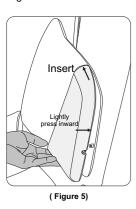

- Installation of decoration bar. Insert it into upper armrest cover slot. Lightly press inward rim make it fit. Be careful of damage rim during installation(Figure 5).
- Tighten decoration bar with supplied cross recessed pan head screws(Figure 6)