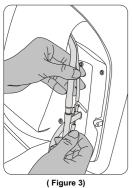

) (F

- Draw out the plug on the bottom of the seat frame and connect with the arm rest joint, air pipe responded to the right place (figure 3)
- After connect the responded connector, insert it gently through the square hole on the bottom of the seat frame, be careful to avoid to fold the air pipe (figure 4)