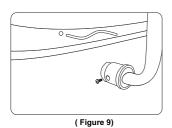

### 7. Upper armrest installation

- Air pipe and trumpet line in backrest cross upper armrest and pipe hole. Two guide pillars of upper armrest insert relevant hole on backrest cover(Figure 1).
- Upper armrest pressed tightly by hand. Fixed the upper armrest on armrest cover by two cross recessed pan head screws(Figure 2)

(Figure 1)

- Joint the upper armrest, trumpet line in backrest and the air pipe. Make sure the connection is well and without air leak(Figure 3).
- After the connected air pipe and trumpet line, please surround the cable within upper armrest. Do not fold any pipe or cable(Figure 4).