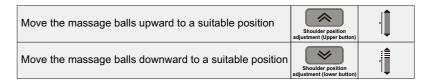

# **Method Of Usage**

| Buttons      | description                                                        | display                      |                  |
|--------------|--------------------------------------------------------------------|------------------------------|------------------|
| BACK STRETCH | Fixed position (fixed point) massage                               |                              |                  |
| BACK STRETCH | Small area (partial) massage back a                                |                              |                  |
| BACK STRETCH | Upper body (overall) back and forth                                |                              |                  |
| LOWER ADJUST | Massage position adjust ( can adjust the massage position in fixed | Mechanical hand              | ds move downward |
| UPPER ADJUST | position, partial mode)                                            | Mechanical hands move upward |                  |