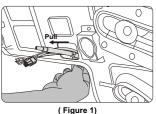

#### 6.Am rest installation

- Find out the plug respond to the arm rest on the bottom of the seat frame, and through out from the square hole which on the fixed steel board.(figure 1)
- When the plug out from the square hole on the steel board, respond to every connecting plug( figure 2)