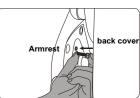

#### 6.Am rest installation

- Find out the plug respond to the arm rest on the bottom of the seat frame, and through out from the square hole which on the fixed steel board.(figure 1)
- When the plug out from the square hole on the steel board, respond to every connecting plug( figure 2)

) (F

- Draw out the plug on the bottom of the seat frame and connect with the arm rest joint, air pipe responded to the right place (figure 3)
- After connect the responded connector, insert it gently through the square hole on the bottom of the seat frame, be careful to avoid to fold the air pipe (figure 4)