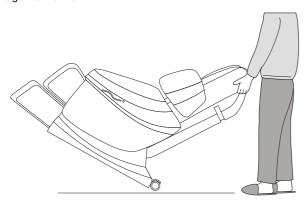

#### 12.Method Of Movement

Make sure that all wires are far above the ground, tilt the backrest backward to a certain degree (with the gravity center resting on the wheels), push the chair forward or backward with your hands and finally resume the chair to the normal position in a slow and gentle manner.